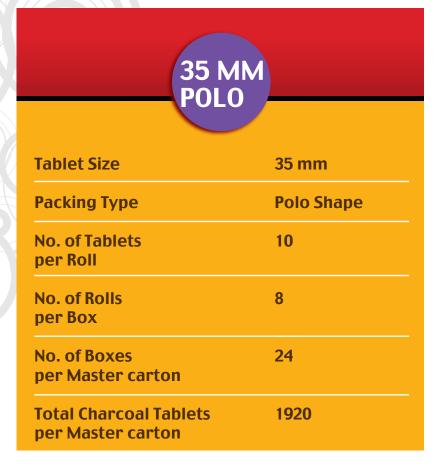

# **Available in 2 Variants** 35 MM POLO 40 MM

**10 Tablets x 8 Rolls** 

| 40 MM                                       |                |
|---------------------------------------------|----------------|
| Tablet Size                                 | 40 mm          |
| Packing Type                                | Standard Shape |
| No. of Tablets<br>per Roll                  | 10             |
| No. of Rolls<br>per Box                     | 8              |
| No. of Boxes<br>per Master carton           | 24             |
| Total Charcoal Tablets<br>per Master carton | 1920           |