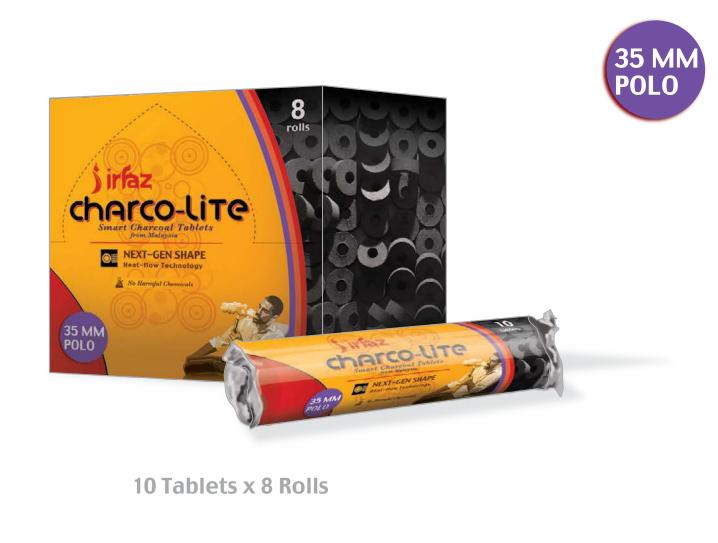

# **Available in 2 Variants** 35 MM POLO 40 MM

**10 Tablets x 8 Rolls** 

| 40 MM                                       |                |
|---------------------------------------------|----------------|
| Tablet Size                                 | 40 mm          |
| Packing Type                                | Standard Shape |
| No. of Tablets<br>per Roll                  | 10             |
| No. of Rolls<br>per Box                     | 8              |
| No. of Boxes<br>per Master carton           | 24             |
| Total Charcoal Tablets<br>per Master carton | 1920           |