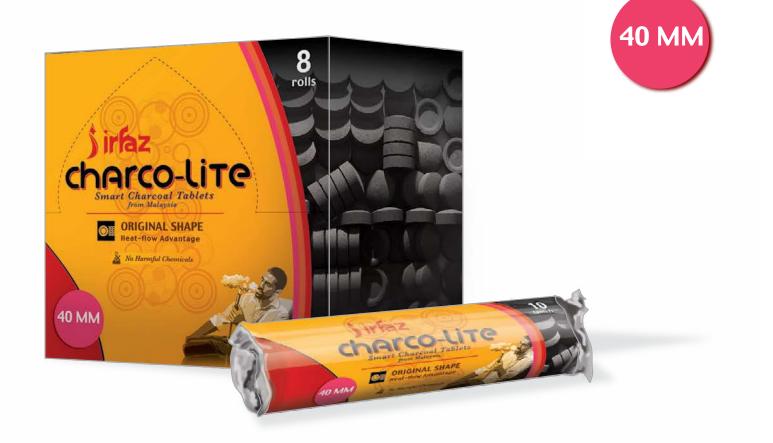

# **Available in 2 Variants** 35 MM POLO 40 MM

**10 Tablets x 8 Rolls** 

| 40 MM                                       |                |
|---------------------------------------------|----------------|
| Tablet Size                                 | 40 mm          |
| Packing Type                                | Standard Shape |
| No. of Tablets<br>per Roll                  | 10             |
| No. of Rolls<br>per Box                     | 8              |
| No. of Boxes<br>per Master carton           | 24             |
| Total Charcoal Tablets<br>per Master carton | 1920           |