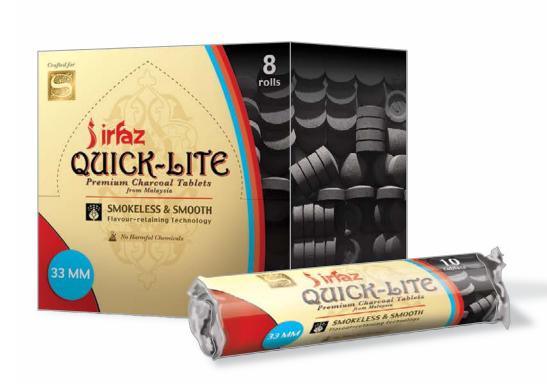

## Premium Charcoal

Flavour-Retaining Technology

10 Tablets x 8 Rolls

12 Tablets x 8 Rolls

| Tablet Size                                 | 33 mm    |
|---------------------------------------------|----------|
| Packing Type                                | Standard |
| No. of Tablets<br>per Roll                  | 10       |
| No. of Rolls<br>per Box                     | 8        |
| No. of Boxes<br>per Master carton           | 24       |
| Total Charcoal Tablets<br>per Master carton | 1920     |