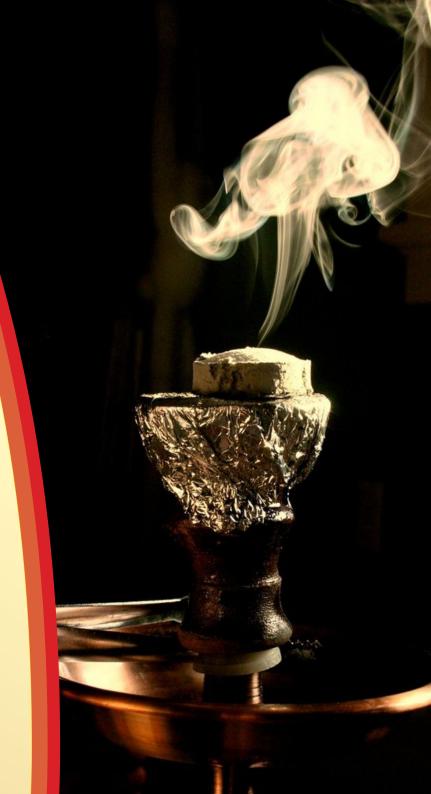

## SMOKELESS AND SMOOTH Can also be used for Fragrance

Quick-lite brings flavoursome pleasure to the world of hookah smoking and enriches your experience with long-lasting enjoyment!

## HOW TO USE

Remove a tablet from the sealed roll, hold with clamps and light the edge of the tablet.

Add incense, when charcoal glows.

As soon as sparking is evident, place in burner. Be sure that the burner is placed on a heat resistant surface.