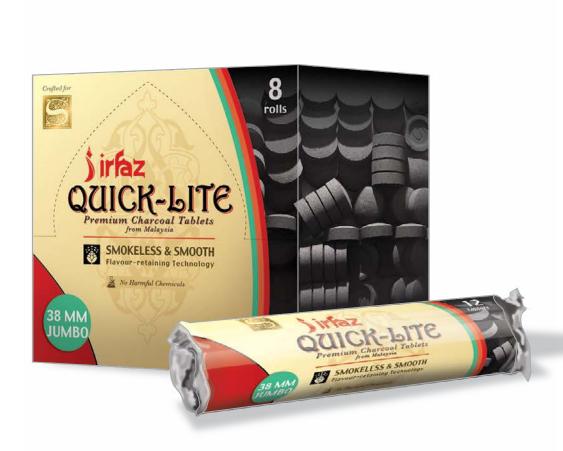

# Dirlaz QUICK-LITE

Premium Charcoal Tablets
from Malaysia

Freshness, with a touch of Heritage

Safety, with added Convenience

Irfaz brings to you an exclusive range of Hi-quality Hookah Charcoals for all Occasions to Enhance Your Smoking Experience using a Blend of Craftsmanship and Technology

## Premium Charcoal

Flavour-Retaining Technology

10 Tablets x 8 Rolls

12 Tablets x 8 Rolls

| Tablet Size                                 | 33 mm    |
|---------------------------------------------|----------|
| Packing Type                                | Standard |
| No. of Tablets<br>per Roll                  | 10       |
| No. of Rolls<br>per Box                     | 8        |
| No. of Boxes<br>per Master carton           | 24       |
| Total Charcoal Tablets<br>per Master carton | 1920     |

## 38 MM JUMBO

| Tablet Size                                 | 38 mm |
|---------------------------------------------|-------|
| Packing Type                                | Jumbo |
| No. of Tablets<br>per Roll                  | 10+2  |
| No. of Rolls<br>per Box                     | 8     |
| No. of Boxes<br>per Master carton           | 24    |
| Total Charcoal Tablets<br>per Master carton | 2304  |