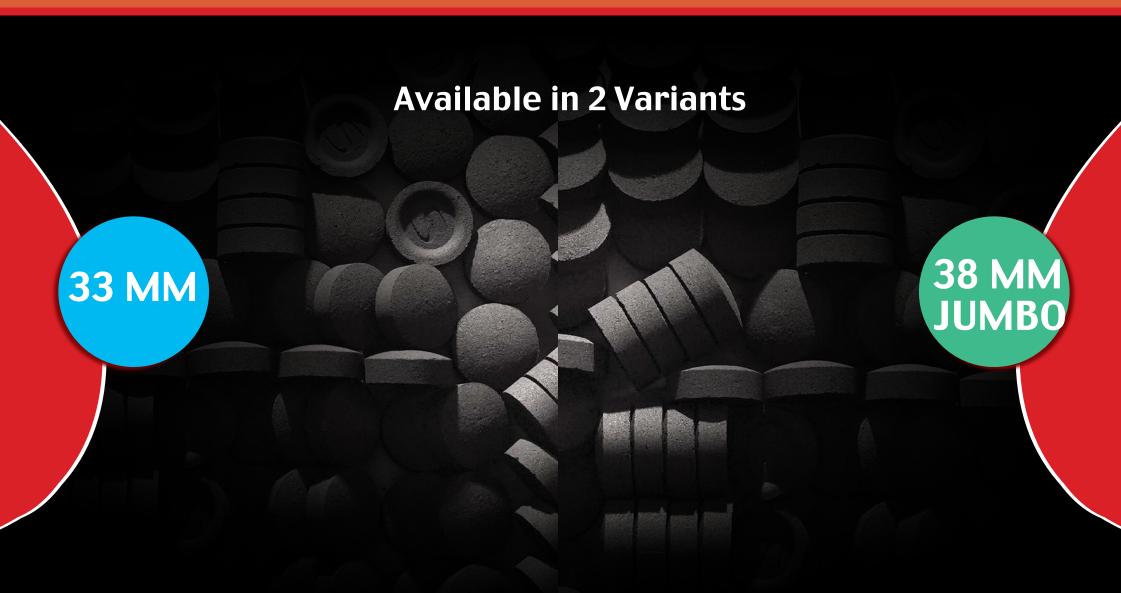

## Premium Charcoal

Flavour-Retaining Technology

10 Tablets x 8 Rolls

12 Tablets x 8 Rolls

| Tablet Size                                 | 33 mm    |
|---------------------------------------------|----------|
| Packing Type                                | Standard |
| No. of Tablets<br>per Roll                  | 10       |
| No. of Rolls<br>per Box                     | 8        |
| No. of Boxes<br>per Master carton           | 24       |
| Total Charcoal Tablets<br>per Master carton | 1920     |

## 38 MM JUMBO

| Tablet Size                                 | 38 mm |
|---------------------------------------------|-------|
| Packing Type                                | Jumbo |
| No. of Tablets<br>per Roll                  | 10+2  |
| No. of Rolls<br>per Box                     | 8     |
| No. of Boxes<br>per Master carton           | 24    |
| Total Charcoal Tablets<br>per Master carton | 2304  |