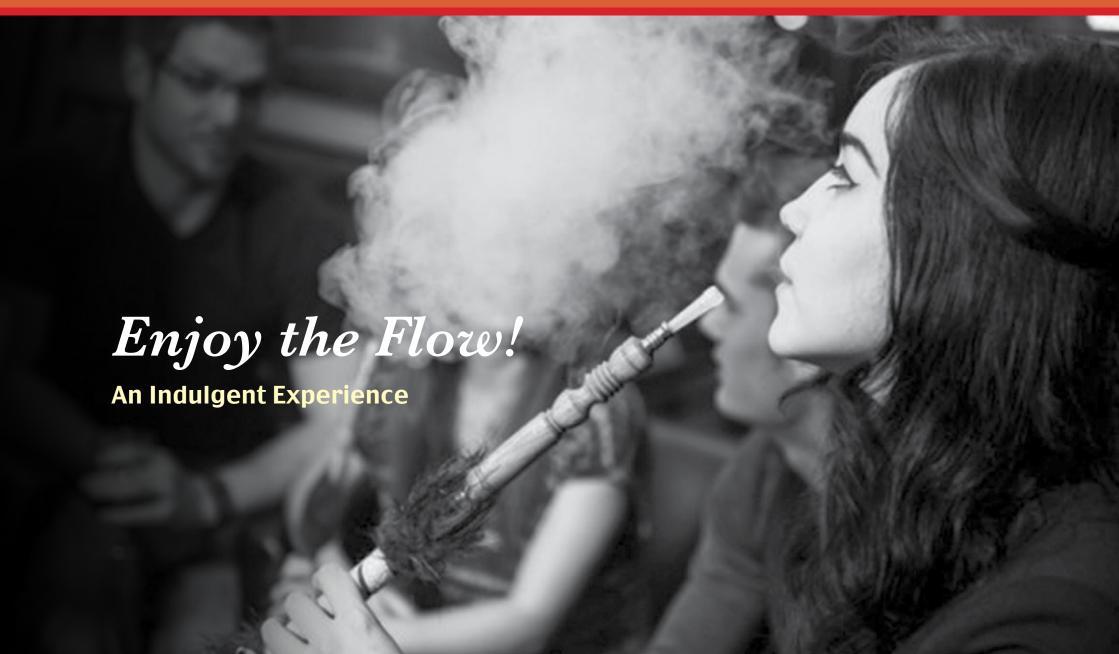

## SMOKELESS AND SMOOTH Can also be used for Fragrance

Quick-lite brings flavoursome pleasure to the world of hookah smoking and enriches your experience with long-lasting enjoyment!

## HOW TO USE

Remove a tablet from the sealed roll, hold with clamps and light the edge of the tablet.

Add incense, when charcoal glows.

As soon as sparking is evident, place in burner. Be sure that the burner is placed on a heat resistant surface.